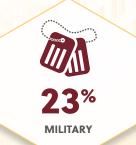

# **MilitaryTimes**

"BEST FOR VETS" 21 NATIONWIDE

- 18% Financial Services
- 18% Engineering
- 18% Military
- 9% Nonprofit
- 9% Manufacturing
- 9% Government / Law
- 9% Energy

| ROUND          | DEADLINE          | DECISION RELEASE  |
|----------------|-------------------|-------------------|
| FALL ROUND 1   | OCTOBER 15, 20201 | NOVEMBER 19, 2021 |
| FALL ROUND 2   | NOVEMBER 19, 2021 | JANUARY 14, 2022  |
| FALL ROUND 3   | JANUARY 21, 2022  | MARCH 18, 2022    |
| FALL ROUND 4*  | MARCH 25, 2022    | MAY 22, 2022      |
| FALL ROUND 5** | MAY 27, 2022      | JULY 17, 2022     |
|                |                   |                   |