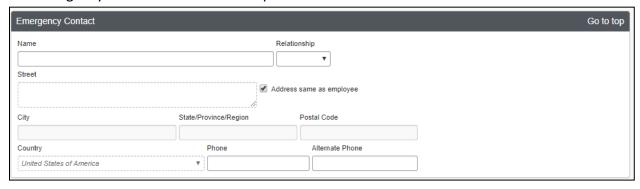

rmation





2. Complete each section of your profile, then select any of the **Save** options.

The remainder of this document will look at each profile section in detail, highlighting important fields and information.

#### Name:

Verify that this information appears as it does on your government issued photo ID.



#### **Company Information:**

Verify your Employee ID and Manager information.



## **Work Address/Home Address:**

The work address and home address fields are optional.



# **Contact Information:**

Specify at least one Phone; Work or Home.



#### **Email Addresses:**

This field allows you to **Add an email address** (as many as you want) allowing you to share copies of your travel itineraries.



### **Emergency Contact:**

Emergency contact information is optional.



## **Travel Preferences:**

This section allows you to set default travel preferences for Discounts, Car Rentals, Air Travel, Hotel, and Frequent-Traveler Programs.



To enter **Frequent-Traveler Program** information, Select **Add a Program**. Once you have added frequent traveler information into your profile it will be appended to all of your bookings made in Concur or with an agent.



To **Add Travel Program** information, select the program type (air/car/hotel), select the vendor and enter the number.



Unused Tickets and Southwest Ticket Credits will be listed within your profile.



**Gender** and **Date of Birth** are both required components for **TSA Secure Flight**. If you have a Redress, TSA Pre-check, or Known Traveler number, add it here.

| TSA Secure Flight