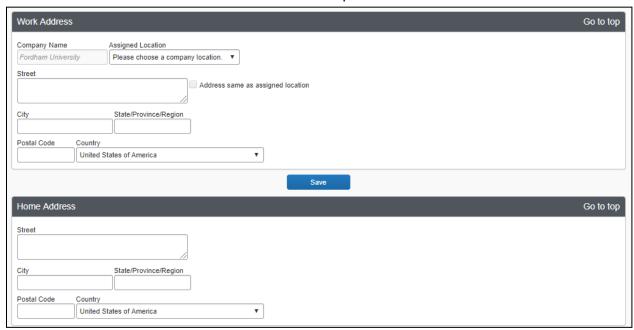

## **Work Address/Home Address:**

The work address and home address fields are optional.