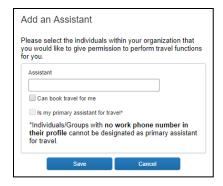

#### **Assistants and Travel Arrangers:**

This section is where you can assign a **Travel Assistant/Arranger**. Select **+Add an Assistant** for each assistant you wish to assign.