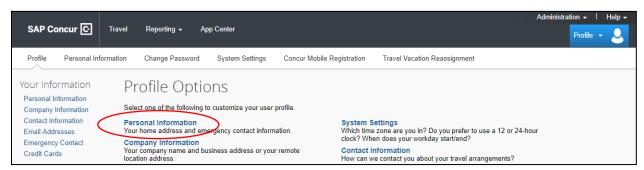

# **Concur Online Travel Booking Tool: Completing Your Profile**

Prior to being assigned as a Travel Assistant or booking travel you must complete your **Concur Travel Profile**.

- 1. Access your profile information by following the path below:
  - Select the Profile dropdown > Profile Settings > Personal Information

2. Complete each section of your profile, then select any of the **Save** options.

The remainder of this document will look at each profile section in detail, highlighting important fields and information.