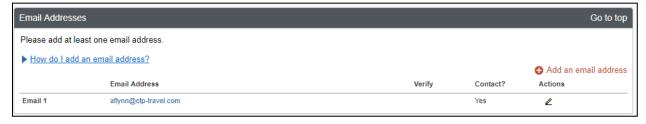

#### **Email Addresses:**

This field allows you to **Add an email address** (as many as you want) allowing you to share copies of your travel itineraries.