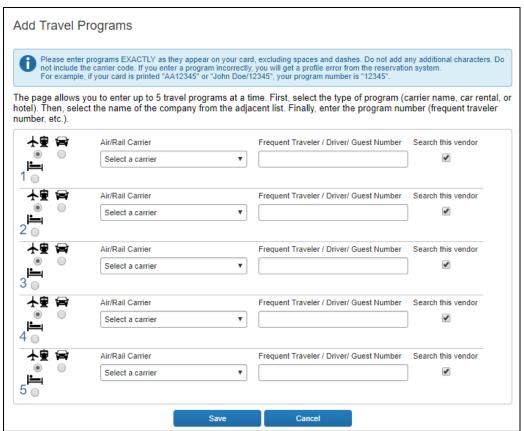

To **Add Travel Program** information, select the program type (air/car/hotel), select the vendor and enter the number.

Unused Tickets and Southwest Ticket Credits will be listed within your profile.

**Gender** and **Date of Birth** are both required components for **TSA Secure Flight**. If you have a Redress, TSA Pre-check, or Known Traveler number, add it here.