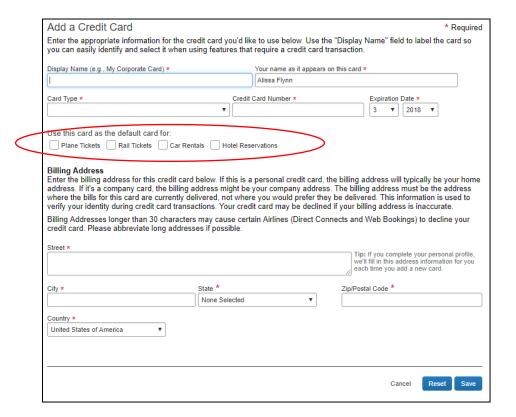

#### **Credit Cards:**

This section is where you will enter your credit card details. <u>Note</u>: Please be sure to select options under **Use this card as the default for**; **Plane Tickets**, **Rail Tickets**, **Car Rentals**, **Hotel Reservations**.