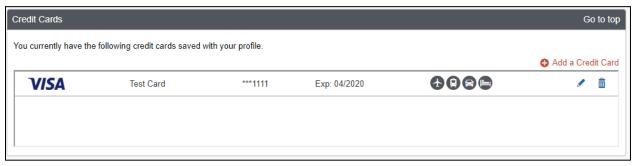

#### **Credit Cards:**

This section is where you will enter your credit card details. <u>Note</u>: Please be sure to select options under **Use this card as the default for**; **Plane Tickets**, **Rail Tickets**, **Car Rentals**, **Hotel Reservations**.