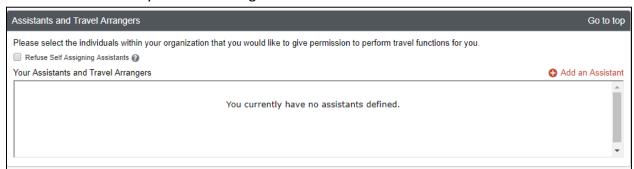

#### **Assistants and Travel Arrangers:**

This section is where you can assign a **Travel Assistant/Arranger**. Select **+Add an Assistant** for each assistant you wish to assign.