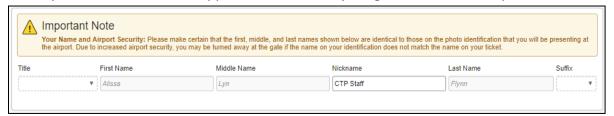

#### Name:

Verify that this information appears as it does on your government issued photo ID.