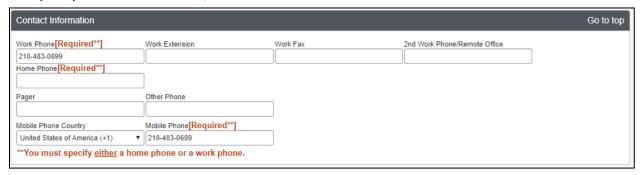

assigned as a Travel Assistant or booking travel you must complete your **Concur Travel Profile**.

- 1. Access your profile information by following the path below:
  - Select the Profile dropdown > Profile Settings > Personal Information





2. Complete each section of your profile, then select any of the **Save** options.

The remainder of this document will look at each profile section in detail, highlighting important fields and information.

#### Name:

Verify that this information appears as it does on your government issued photo ID.



#### **Company Information:**

Verify your Employee ID and Manager information.



## **Work Address/Home Address:**

The work address and home address fields are optional.



# **Contact Information:**

Specify at least one Phone; Work or Home.



#### **Email Addresses:**

This field allows you to **Add an email address** (as many as you want) allowing you to share copies of your travel itineraries.



### **Emergency Contact:**

Emergency contact information is optional.



## **Travel Preferences:**

This section allows you to set default travel preferences for Discounts, Car Rentals, Air Travel, Hotel, and Frequent-Traveler Programs.



To enter **Frequent-Traveler Program** information, Select **Add a Program**. Once you have added frequent traveler information into your profile it will be appended to all of your bookings made in Concur or with an agent.



To **Add Travel Program** information, select the program type (air/car/hotel), select the vendor and enter the number.



Unused Tickets and Southwest Ticket Credits will