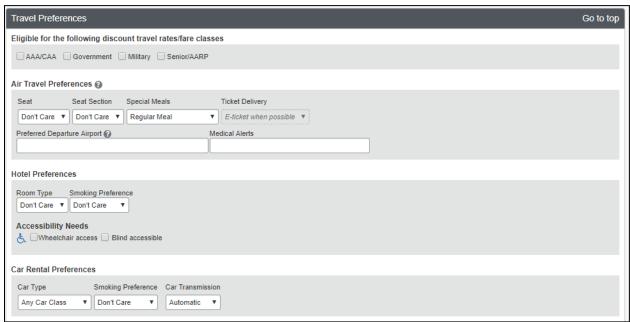

## **Travel Preferences:**

This section allows you to set default travel preferences for Discounts, Car Rentals, Air Travel, Hotel, and Frequent-Traveler Programs.

To enter **Frequent-Traveler Program** information, Select **Add a Program**. Once you have added frequent traveler information into your profile it will be appended to all of your bookings made in Concur or with an agent.