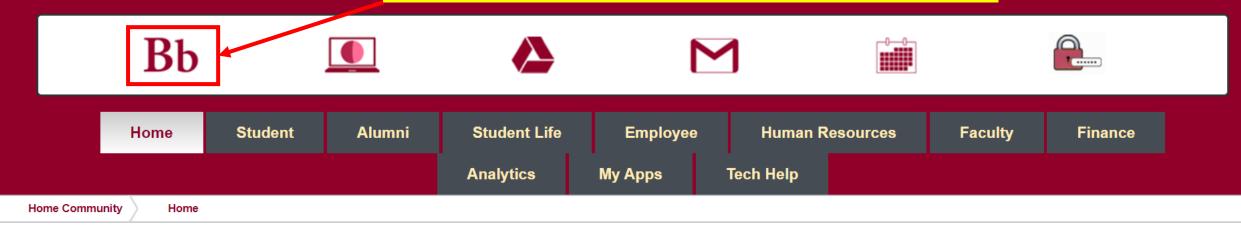

### This is the My.Fordham Portal. To access Blackboard, click the Bb icon.

Go to T

Dr. Steven M. D'Agustino Sign Out

Courses

Accessibility